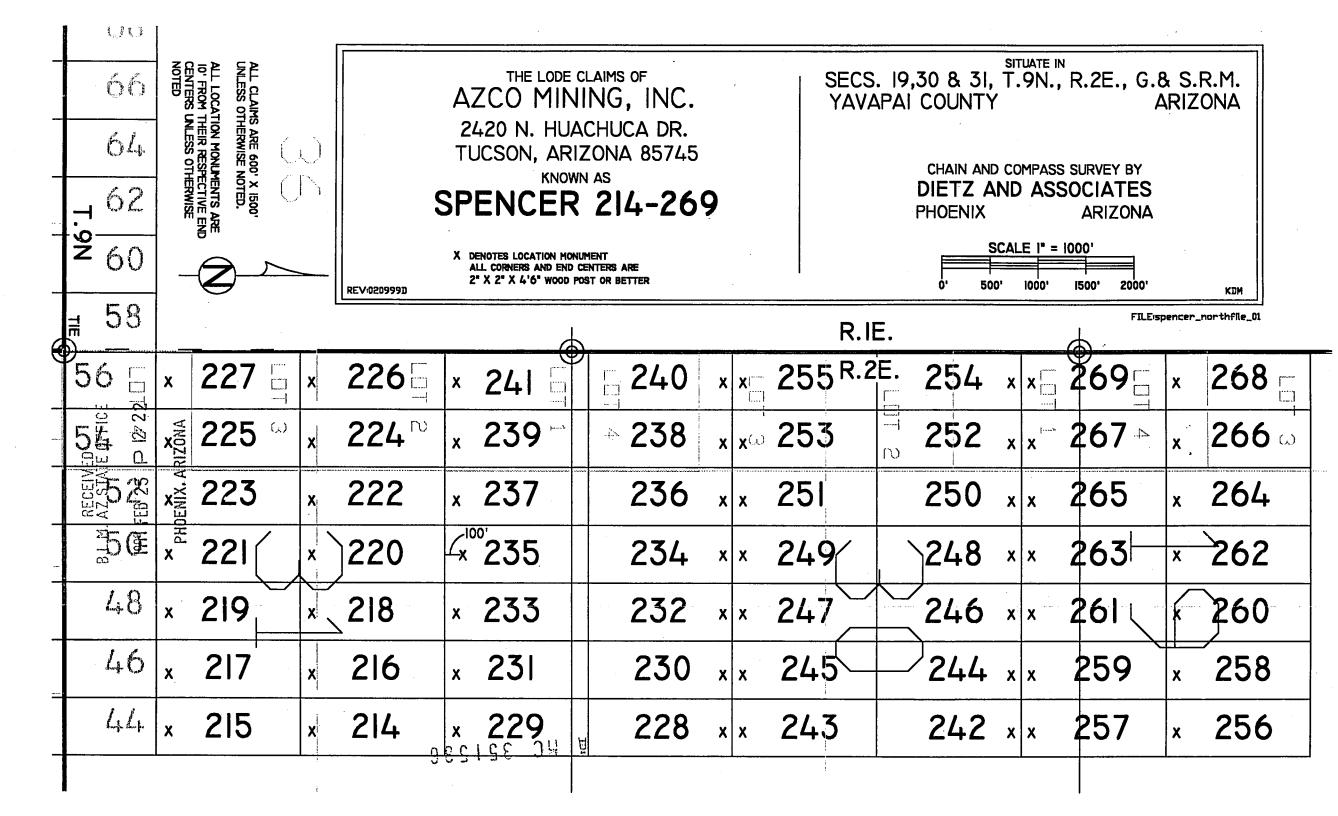

monument, which is located East <u>3600</u> ft. and North <u>5437</u> ft. from the Southwest Sec. Cor. of Sec. 31, T.9N., R.2E., G. & S.R.M; thence

feet South to the S.E. corner; thence
feet West to the South end center; thence
feet West to the S.W. corner; thence
feet North to the N.W. corner: thence
feet East to the North end center; thence
feet East to the point and place of beginning.

Said claim is located in the:

NE¼ Sec 31 & SE¼ Sec. 30, T.9N., R.2E., G. & S.R.M.

DATED and POSTED on the ground this \_\_\_\_\_ day of February, 1999.

LOCATOR: AZCO Mining, Inc.

2420 N. Huachuca № . ▷ ` ` Tucson, Arizona 85745

Tuoson, Anzona 8374.

BY: \_\_\_\_\_\_ Associated Associated

PHOENIX, ARIZONA

1999 FEB 25 P 12: 22

RECEIVED B.L.M. AZ STATE OFFICE

File:spencer\_southend

A HC 351536



| STATE OF ARIZONA  | )        |
|-------------------|----------|
|                   | ) SS     |
| COUNTY OF YAVAPAI | <b>)</b> |

NOTICE IS HEREBY GIVEN THAT AZCO Mining, Inc., hereby claims the land hereinafter described as a Lode Mining Claim, under and pursuant to the laws of the United Stated Of America and the State of Arizona, having discovered a lode, vein or deposit within the limits of this claim as hereinafter established.

THE NAME OF THE CLAIM is

SPENCER 232

THAT THE EXTENT of this claim is 1500 feet in length and 600 feet along the surface in width, claiming 300 feet on either side of the center line. The "location monument" at which a copy of this notice is posted, is on the center line 10 feet from the North end center; thence in length 1490 feet in a South direction