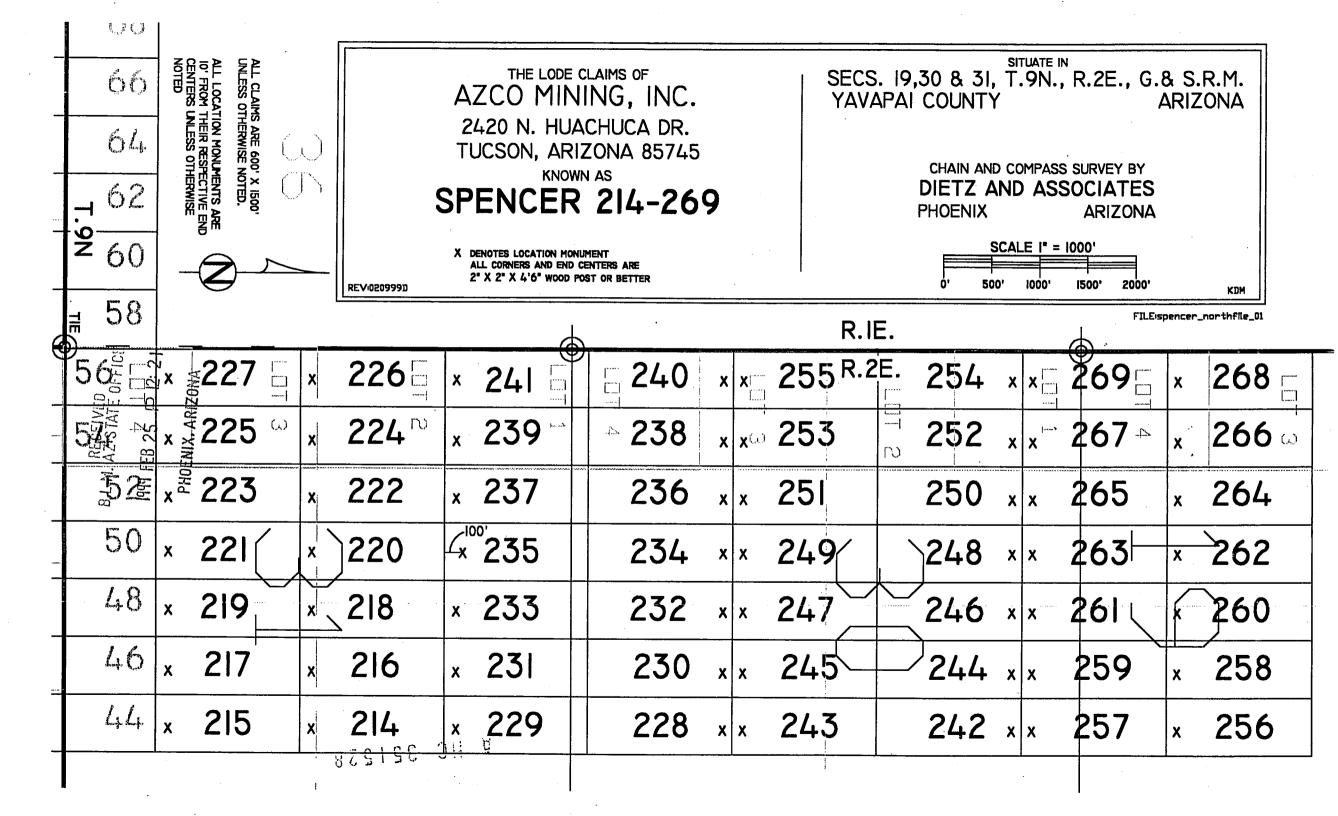

Subject:

LOCATION & SERVICE FEES (226)

CLAIM MAINTENANCE FEES (226)

2 6 11 2 6 12 2 6 13 5,650.00 2,260.00 22,600.00

Applicant:

AZCO MINING INC. 2420 N. HUACHUCA DR. TUCSON, AZ 85745

AZCO

Remitter: 7239 N. EL MIRAGE RD.