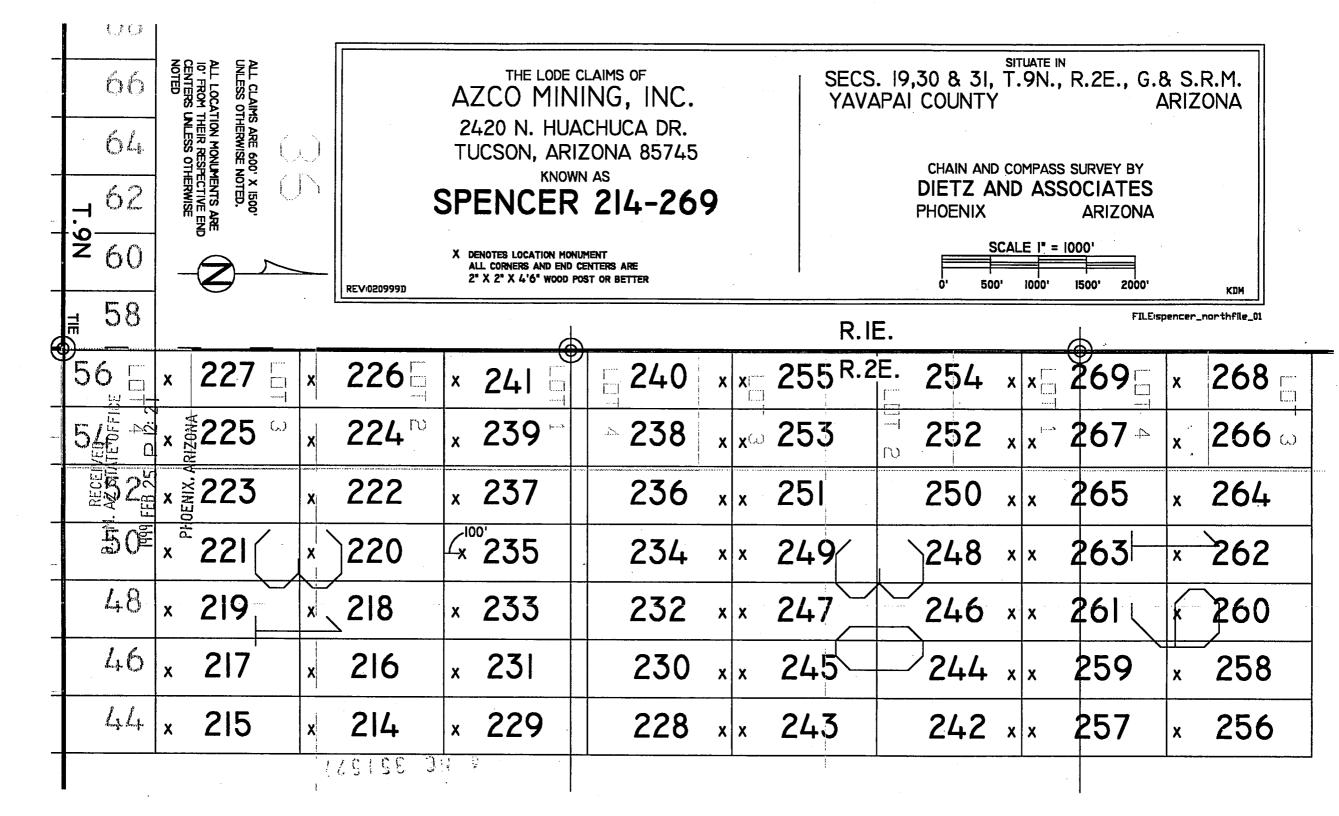

Subject:

LOCATION & SERVICE FEES (226)

CLAIM MAINTENANCE FEES (226)

2 6 11 2 6 12 2 6 13 5,650.00 2,260.00 22,600.00

Applicant:

AZCO MINING INC. 2420 N. HUACHUCA DR. TUCSON, AZ 85745

AZCO

Remitter: 7239 N. EL MIRAGE RD.