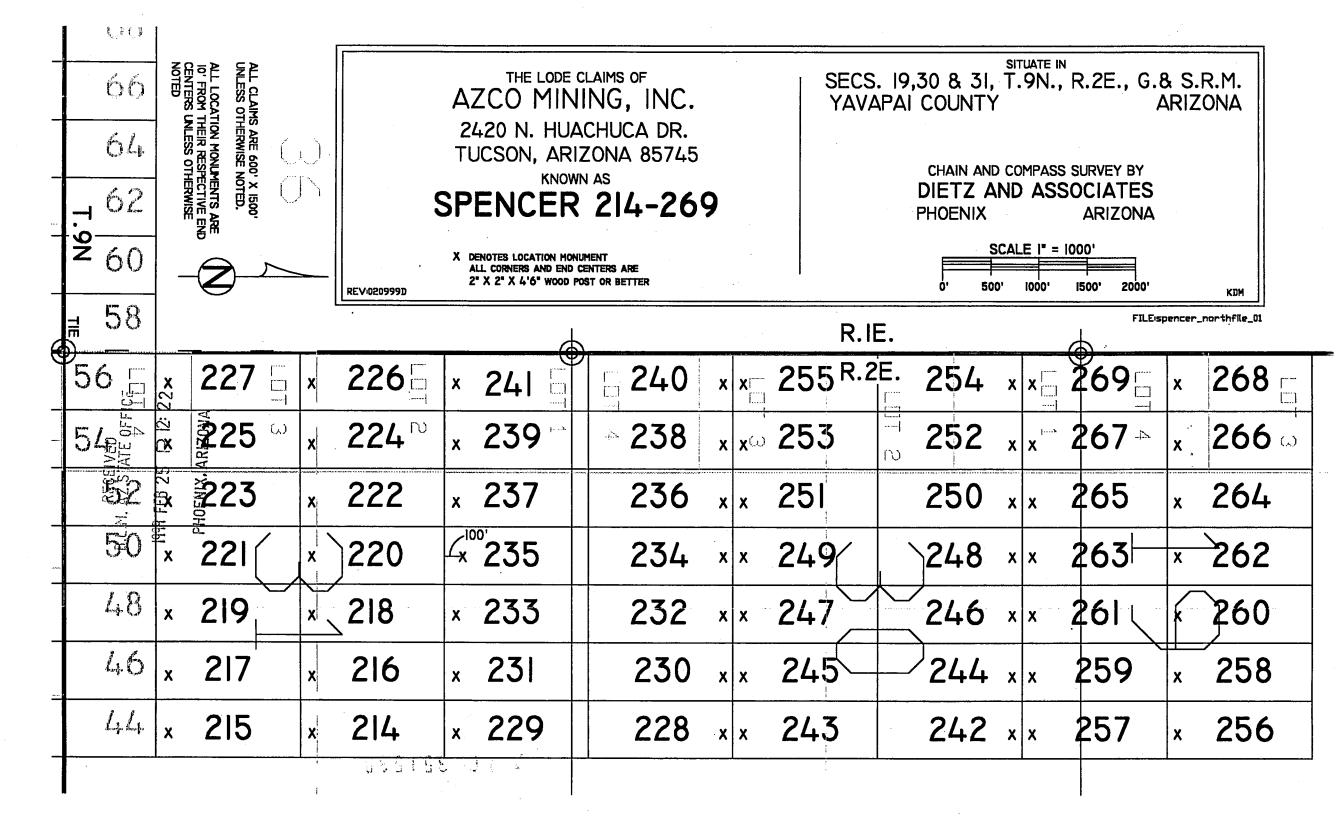

more particularly described as follows:

> BEGINNING at the N.E. corner monument, which is located East 3600 ft. and North 6937 ft. from the Southwest Sec. Cor. of Sec. 31, T.9N., R.2E., G. & S.R.M; thence

> > 1500 feet South to the S.E. corner; thence

300 feet West to the South end center; thence

300 feet West to the S.W. corner; thence 1500 feet North to the N.W. corner: thence

300 feet East to the North end center: thence

300 feet East to the point and place of beginning.

Said claim is located in the:

SE1/4 Sec. 30, T.9N., R.2E., G. & S.R.M.

2\_\_\_ day of February, 1999. DATED and POSTED on the ground this \_\_\_\_

LOCATOR: AZCO Mining, Inc.

2420 N. Huachuca Rd. Dr¹ Tucson, Arizona 85745

Dietz and Ass

PHOENIX, ARIZOHA

1999 FEB 25 P 12: 22

B.L.M. AZ STATE OFFICE RECEIVED



| COUNTY OF YAVAPAI | ) SS.<br>) |
|-------------------|------------|
|                   | •          |

STATE OF ARIZONA

# NOTICE OF LOCATION OF MINING CLAIM (LODE)

NOTICE IS HEREBY GIVEN THAT AZCO Mining, Inc., hereby claims the land hereinafter described as a Lode Mining Claim, under and pursuant to the laws of the United Stated Of America and the State of Arizona, having discovered a lode, vein or deposit within the limits of this claim as hereinafter established.

THE NAME OF THE CLAIM is

)

SPENCER 231

THAT THE EXTENT of this claim is 1500 feet in length and 600 feet along the surface in width, claiming 300 feet on either side of the center line. The "location monument" at which a copy of this notice is posted, is on the center line 10 feet from the South end center; thence in