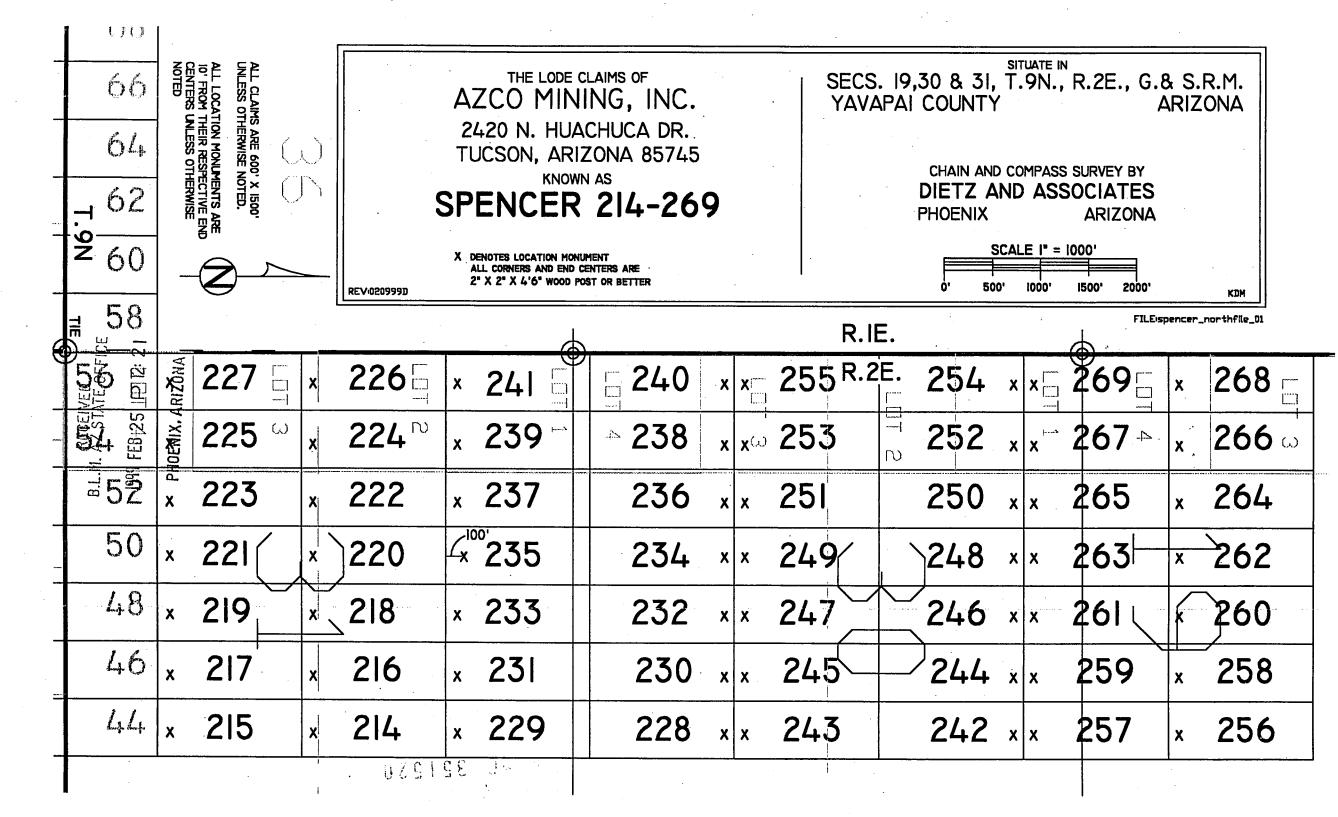

er monument, which is located East <u>4200</u> ft. and North <u>2437</u> ft. from the Southwest Sec. Cor. of Sec. 31, T.9N., R.2E., G. & S.R.M; thence

> > 1500 feet South to the S.E. corner; thence 300 feet West to the South end center; thence 300 feet West to the S.W. corner; thence 1500 feet North to the N.W. corner: thence 300 feet East to the North end center: thence 300 feet East to the point and place of beginning.

Said claim is located in the:

SE 1/4 of sec. 31, T.9N., R.2E., G. & S.R.M.

DATED and POSTED on the ground this \_  $\mathbb{Z}^{\mathcal{S}}$  day of January, 1999.

LOCATOR: AZCO Mining, Inc.

2420 N. Huachuca Rd. 12r Tucson, Arizona 85745

Dietz and Associates

PHOENIX, ARIZONA

1848 FEB 25 P 12: 21

B.L.M. AZ STATE OFFICE RECEIVED

File:spencer\_southend

123 ----



| •      |         |         |        |              |
|--------|---------|---------|--------|--------------|
|        |         |         |        |              |
| NOTICE | OF LOCA | TION OF | MINING | <b>CLAIM</b> |

NOTICE IS HEREBY GIVEN THAT AZCO Mining, Inc., hereby claims the land hereinafter described as a Lode Mining Claim, under and pursuant to the laws of the United Stated Of America and the State of Arizona, having discovered a lode, vein or deposit within the limits of this claim as hereinafter established.

(LODE)

THE NAME OF THE CLAIM is

) SS.

STATE OF ARIZONA

COUNTY OF YAVAPAI

SPENCER 216

THAT THE EXTENT of this claim is 1500 feet in length and 600 feet along the surface in width, claiming 300 feet on either side of the center line. The "location monument" at whic