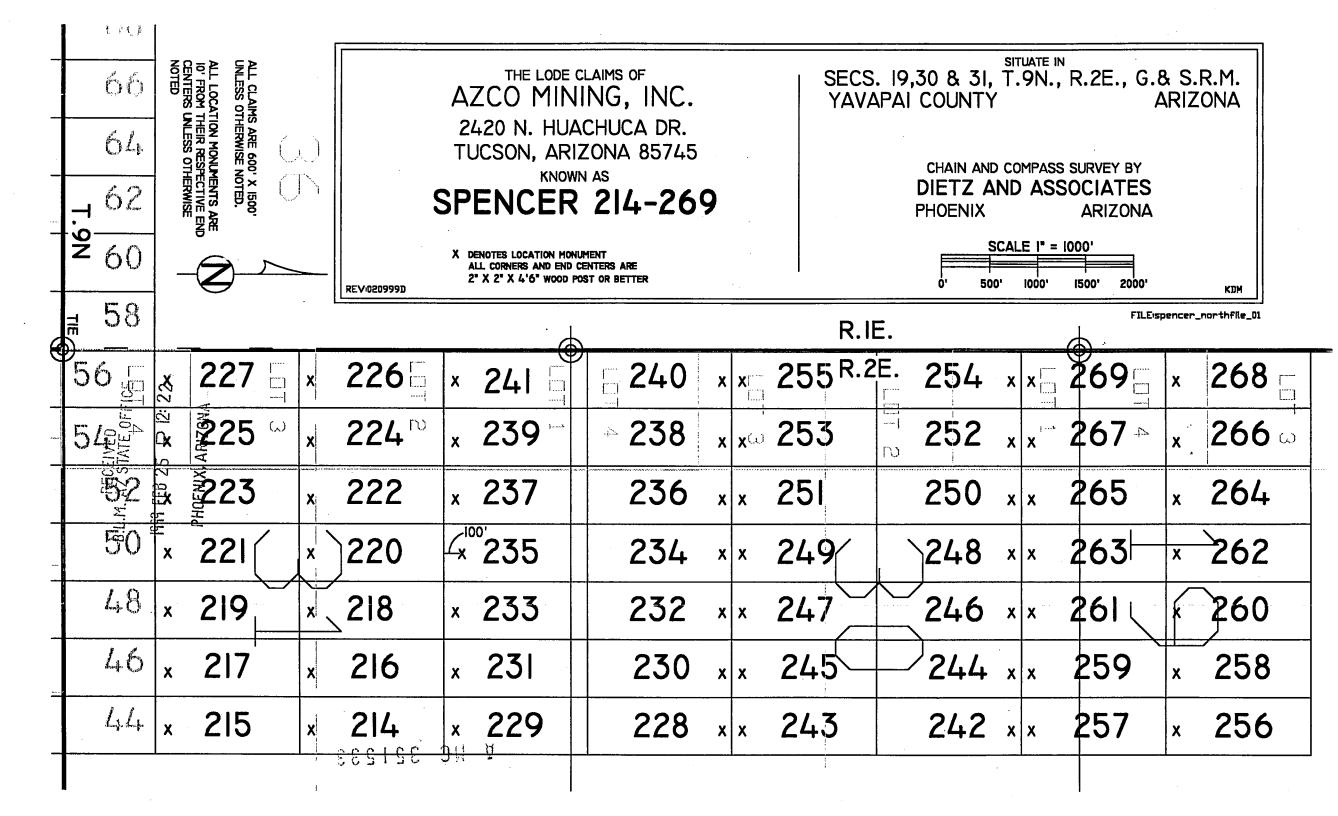

ws:

> BEGINNING at the N.E. corner monument, which is located East 4200 ft. and North 6937 ft. from the Southwest Sec. Cor. of Sec. 31, T.9N., R.2E., G. & S.R.M; thence

> > 1500 feet South to the S.E. corner: thence 300 feet West to the South end center; thence 300 feet West to the S.W. corner; thence 1500 feet North to the N.W. corner: thence 300 feet East to the North end center; thence 300 feet East to the point and place of beginning.

Said claim is located in the:

SE1/4 Sec. 30, T.9N., R.2E., G. & S.R.M.

DATED and POSTED on the ground this \_\_\_\_\_ day of February, 1999.

LOCATOR: AZCO Mining, Inc.

2420 N. Huachuca Bat. Dr Tucson, Arizona 85745

Dietz <del>and</del> Associates,/Agent

PHOENIX, ARIZONA

1999 FEB 25 P IZ: 22

B.L.M. AZ STATE OFFICE RECEIVED

Spencer northendnew



| STATE OF ARIZONA  | ) '   |
|-------------------|-------|
|                   | ) SS. |
| COUNTY OF YAVAPAI | )     |

NOTICE IS HEREBY GIVEN THAT AZCO Mining, Inc., hereby claims the land hereinafter described as a Lode Mining Claim, under and pursuant to the laws of the United Stated Of America and the State of Arizona, having discovered a lode, vein or deposit within the limits of this claim as hereinafter established.

THE NAME OF THE CLAIM is

SPENCER 229

THAT THE EXTENT of this claim is 1500 feet in length and 600 feet along the surface in width, claiming 300 feet on either side of the center line. The "location monument" at which a copy of this notice is posted, is on the center line 10 feet from the South end center; thence in length 1490 feet in a North direction and 10 feet