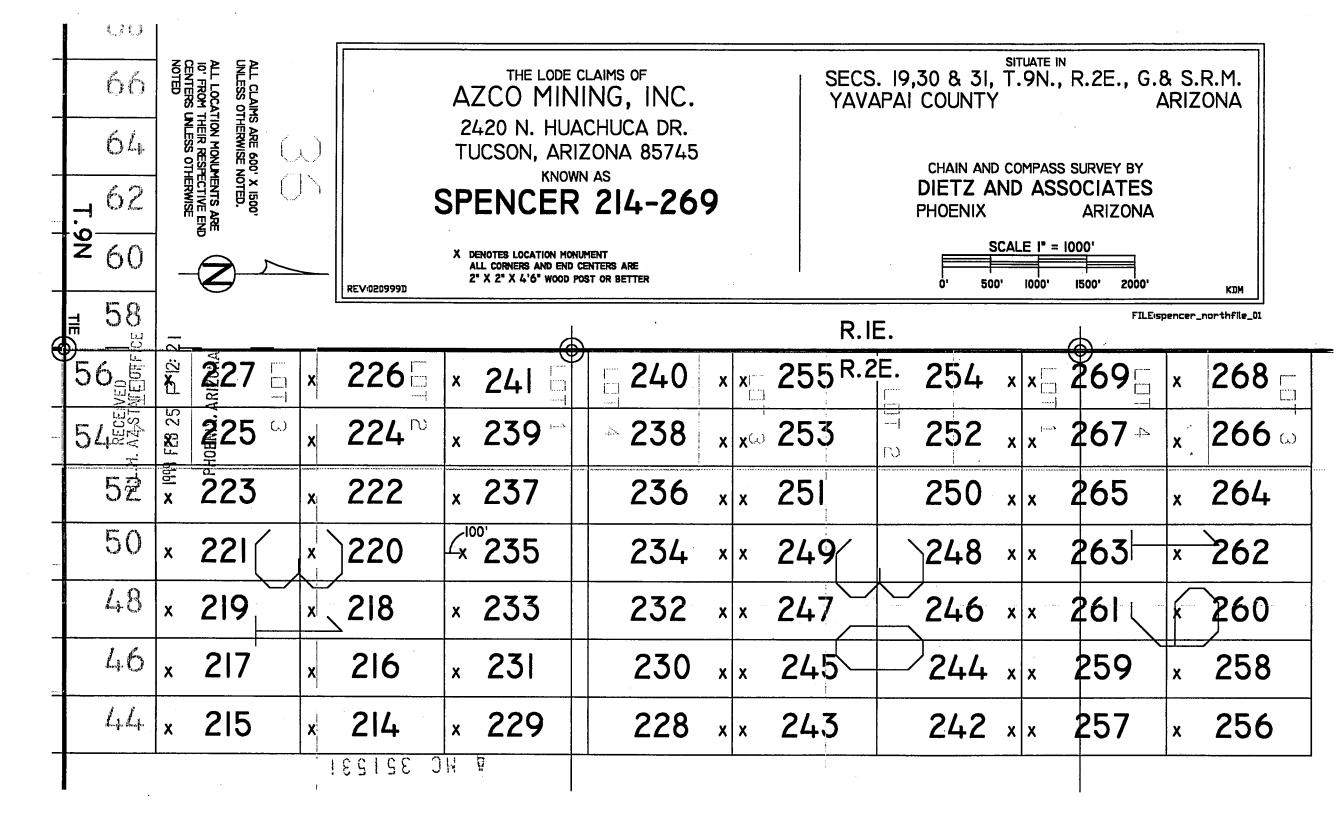

Subject:

LOCATION & SERVICE FEES (226)

CLAIM MAINTENANCE FEES (226)

2 6 11 2 6 12 2 6 13 5,650.00 2,260.00 22,600.00

Applicant:

AZCO MINING INC. 2420 N. HUACHUCA DR. TUCSON, AZ 85745

AZCO

Remitter: 7239 N. EL MIRAGE RD.