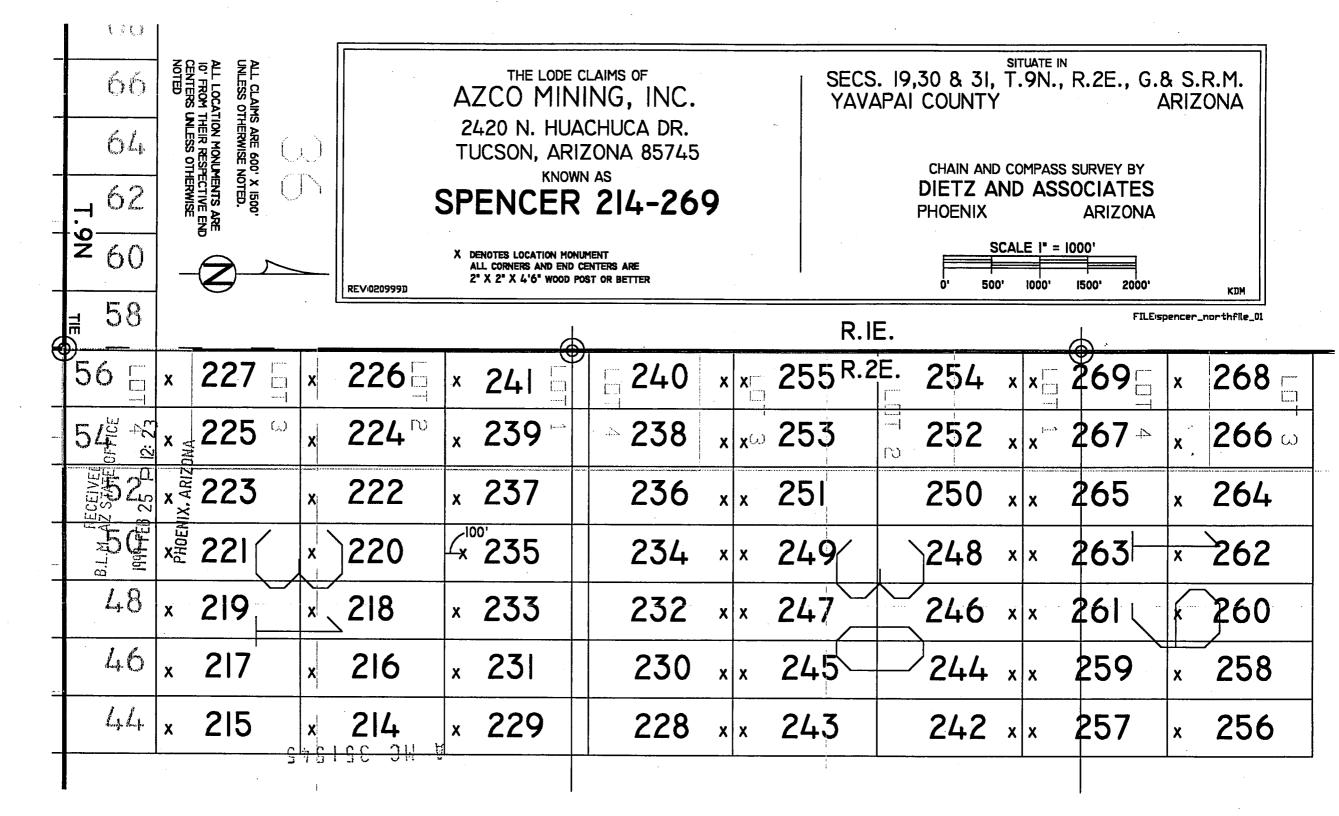

follows:

> BEGINNING at the N.E. corner monument, which is located East 600 ft. and North 6937 ft. from the Southwest Sec. Cor. of Sec. 31, T.9N., R.2E., G. & S.R.M; thence

> > feet South to the S.E. corner: thence 1500 300 feet West to the South end center: thence 300 feet West to the S.W. corner; thence 1500 feet North to the N.W. corner: thence 300 feet East to the North end center; thence 300 feet East to the point and place of beginning.

Said claim is located in the:

SW<sup>1</sup>/<sub>4</sub> & Lots 3 & 4 Sec. 30, T.9N., R.2E., G. & S.R.M.

2 day of February, 1999. DATED and POSTED on the ground this \_\_\_\_

LOCATOR: AZCO Mining, Inc.

2420 N. Huachuca Rd. P ~ '

Tucson, Arizona 85745

PHOENIX, ARIZONA Dietz and Associates, Agent

1999 FEB 25 P 12: 23

RECEIVED RECEIVED

BY:



| STATE OF ARIZONA  | )    |
|-------------------|------|
|                   | ) SS |
| COUNTY OF YAVAPAI | )    |
|                   |      |

CTATE OF ADIZONA

## NOTICE OF LOCATION OF MINING CLAIM

NOTICE IS HEREBY GIVEN THAT AZCO Mining, Inc., hereby claims the land hereinafter described as a Lode Mining Claim, under and pursuant to the laws of the United Stated Of America and the State of Arizona, having discovered a lode, vein or deposit within the limits of this claim as hereinafter established.

THE NAME OF THE CLAIM is

SPENCER 241

THAT THE EXTENT of this claim is 1500 feet in length and 600 feet along the surface in width, claiming 300 feet on either side of the center line. The "location monument" at which a copy of this notice is posted, is on the center line 10 feet from