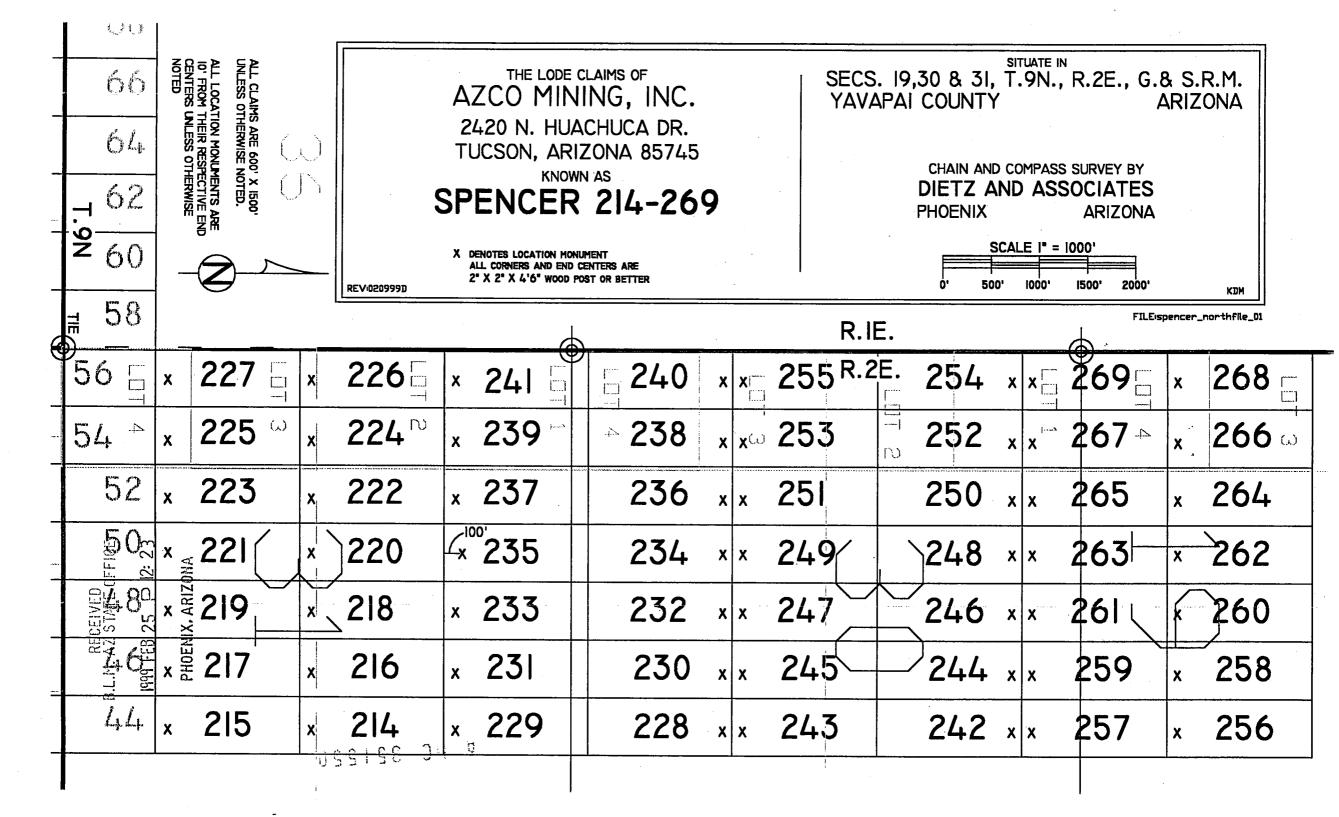

Mining District, Yavapai County, State of Arizona, and is more particularly described as follows:

> BEGINNING at the N.E. corner monument, which is located East 3600 ft. and North 8437 ft. from the Southwest Sec. Cor. of Sec. 31, T.9N., R.2E., G. & S.R.M: thence

> > 1500 feet South to the S.E. corner: thence 300 feet West to the South end center; thence 300 feet West to the S.W. corner; thence 1500 feet North to the N.W. corner: thence 300 feet East to the North end center; thence 300 feet East to the point and place of beginning.

Said claim is located in the:

NE & SE1/4 Sec. 30, T.9N., R.2E., G. & S.R.M.

2 day of February, 1999. DATED and POSTED on the ground this

LOCATOR: AZCO Mining, Inc.

2420 N. Huachuca № Dr.

Tucson, Arizona 85745

BY:

PHOENIX, ARIZONA

1999 FEB 25 P 12: 23



| STATE OF ARIZONA  | )     |
|-------------------|-------|
|                   | ) SS. |
| COUNTY OF YAVAPAI | )     |

NOTICE IS HEREBY GIVEN THAT AZCO Mining, Inc., hereby claims the land hereinafter described as a Lode Mining Claim, under and pursuant to the laws of the United Stated Of America and the State of Arizona, having discovered a lode, vein or deposit within the limits of this claim as hereinafter established.

THE NAME OF THE CLAIM is

SPENCER 246

THAT THE EXTENT of this claim is 1500 feet in length and 600 feet along the surface in width, claiming 300 feet on either side of the center line. The "location monument" at which a copy of this notice is posted, is on the center line 10 feet from the North end center; thence in length 1490 feet in a South direction and 10 feet