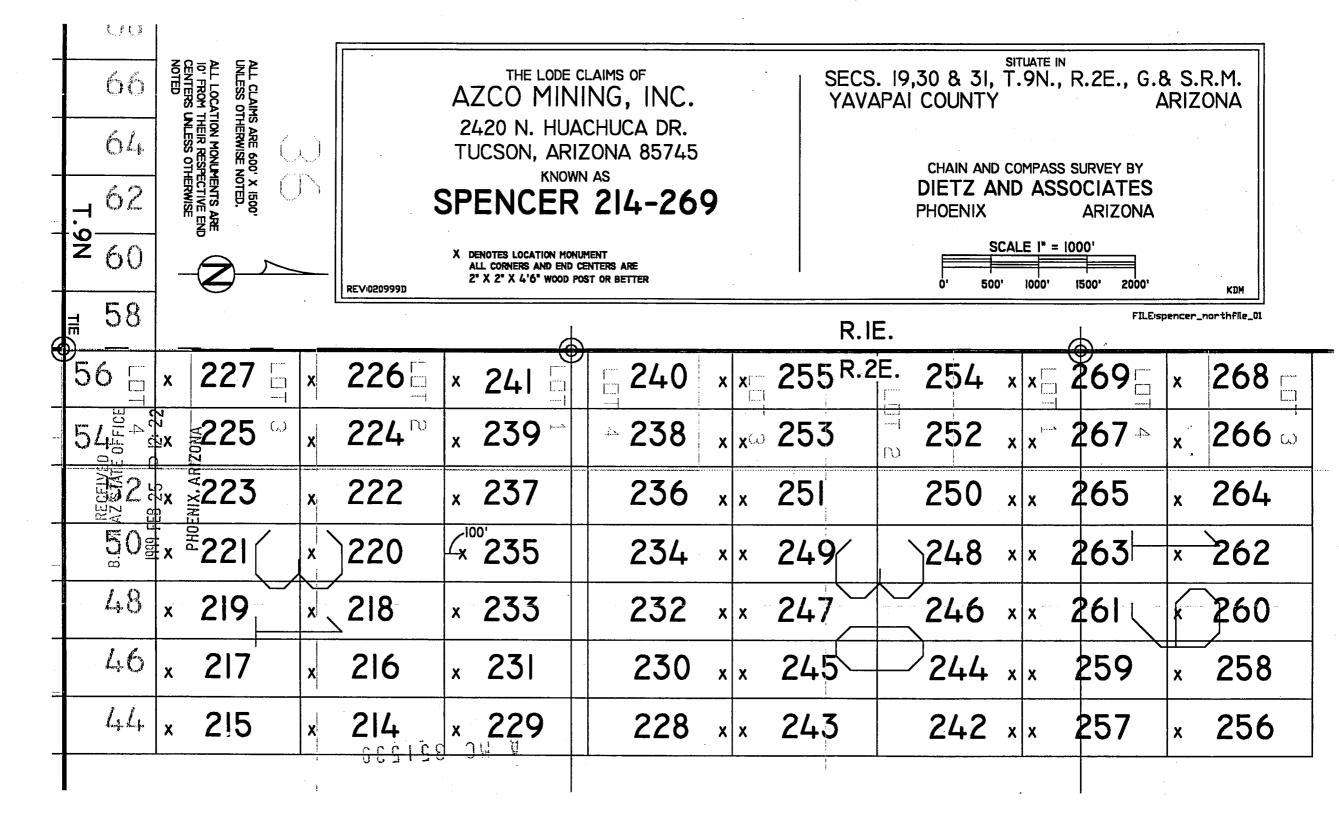

Subject:

LOCATION & SERVICE FEES (226)

CLAIM MAINTENANCE FEES (226)

2 6 11 2 6 12 2 6 13 5,650.00 2,260.00 22,600.00

Applicant:

AZCO MINING INC. 2420 N. HUACHUCA DR. TUCSON, AZ 85745

AZCO

Remitter: 7239 N. EL MIRAGE RD.