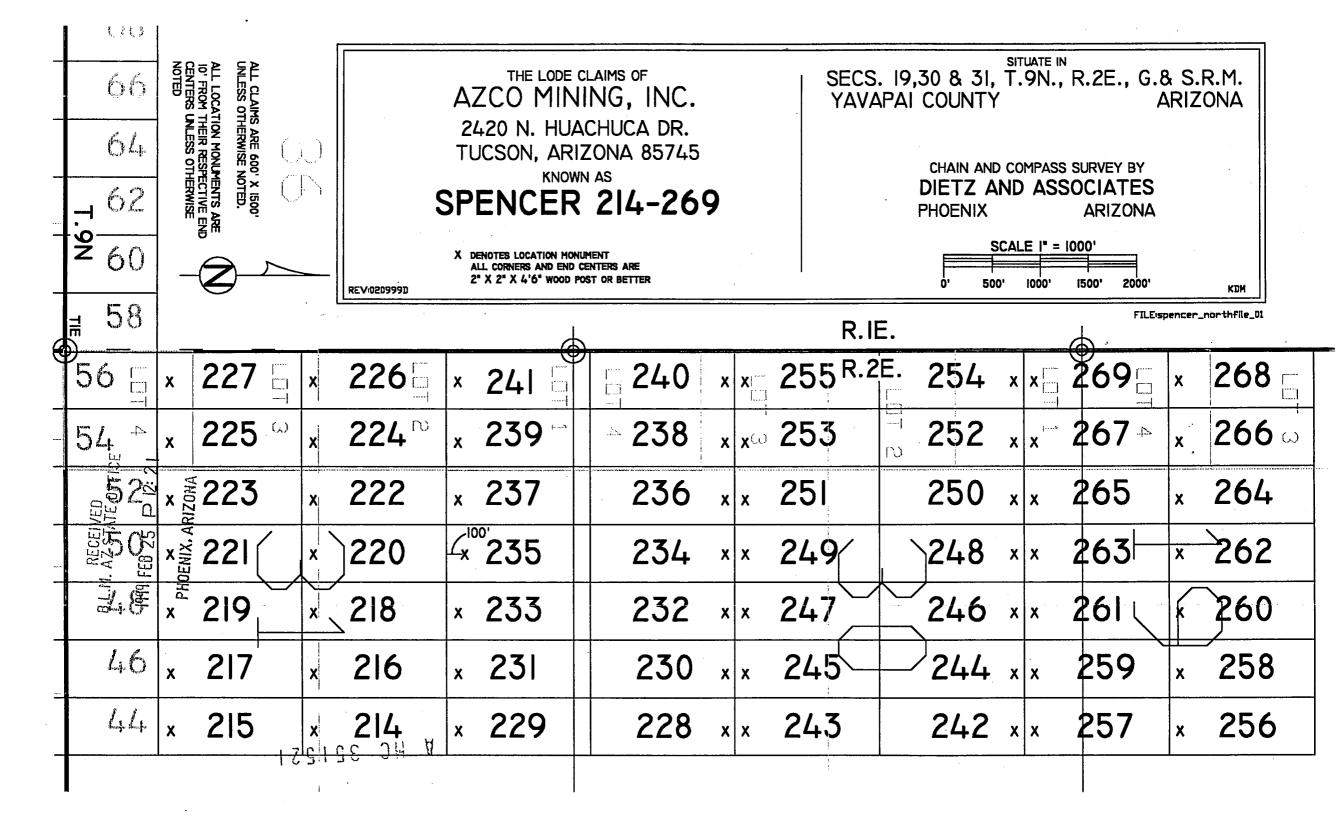

more particularly described as follows:

BEGINNING at the N.E. corner monument, which is located East <u>3600</u> ft. and North <u>3937</u> ft. from the Southwest Sec. Cor. of Sec. 31, T.9N., R.2E., G. & S.R.M; thence

feet South to the S.E. corner; thence
feet West to the South end center; thence
feet West to the S.W. corner; thence
feet North to the N.W. corner: thence
feet East to the North end center; thence
feet East to the point and place of beginning.

Said claim is located in the:

NE & SE1/4 of sec. 31, T.9N., R.2E., G. & S.R.M.

DATED and POSTED on the ground this 27 day of January, 1999.

LOCATOR: AZCO Mining, Inc. 2420 N. Huachuca Rd. Dr. Tucson, Arizona 85745

Dietz and Associates, Agent

PHOENIX, ARIZONA

1999 FEB 25 P 12: 21

B.L.M. AZ STATE OFFICE

File:spencer\_southend



| -      |
|--------|
| :<br>つ |
| ن<br>س |
| - 5    |
|        |

| STATE OF ARIZONA  | )     |
|-------------------|-------|
|                   | ) SS. |
| COUNTY OF YAVAPAI | )     |

NOTICE IS HEREBY GIVEN THAT AZCO Mining, Inc., hereby claims the land hereinafter described as a Lode Mining Claim, under and pursuant to the laws of the United Stated Of America and the State of Arizona, having discovered a lode, vein or deposit within the limits of this claim as hereinafter established.

THE NAME OF THE CLAIM is

SPENCER 217

THAT THE EXTENT of this claim is 1500 feet in length and 600 feet along the surface in width, claiming 300 feet on either side of the center line. The "location monument" at which a copy of this notice is posted, is on the center line 10 feet from the South end c