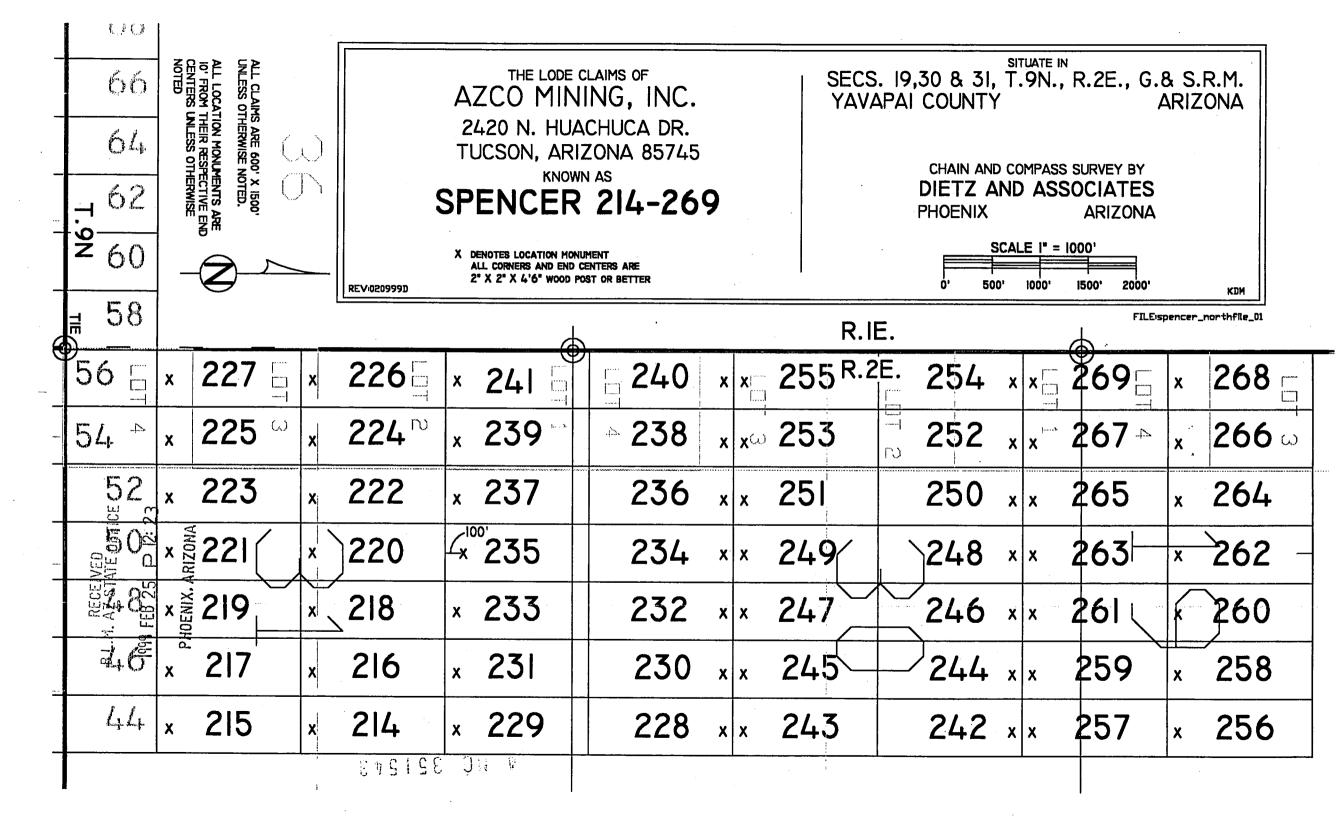

Subject:

LOCATION & SERVICE FEES (226)

CLAIM MAINTENANCE FEES (226)

2 6 11 2 6 12 2 6 13 5,650.00 2,260.00 22,600.00

Applicant:

AZCO MINING INC. 2420 N. HUACHUCA DR. TUCSON, AZ 85745

AZCO

Remitter: 7239 N. EL MIRAGE RD.