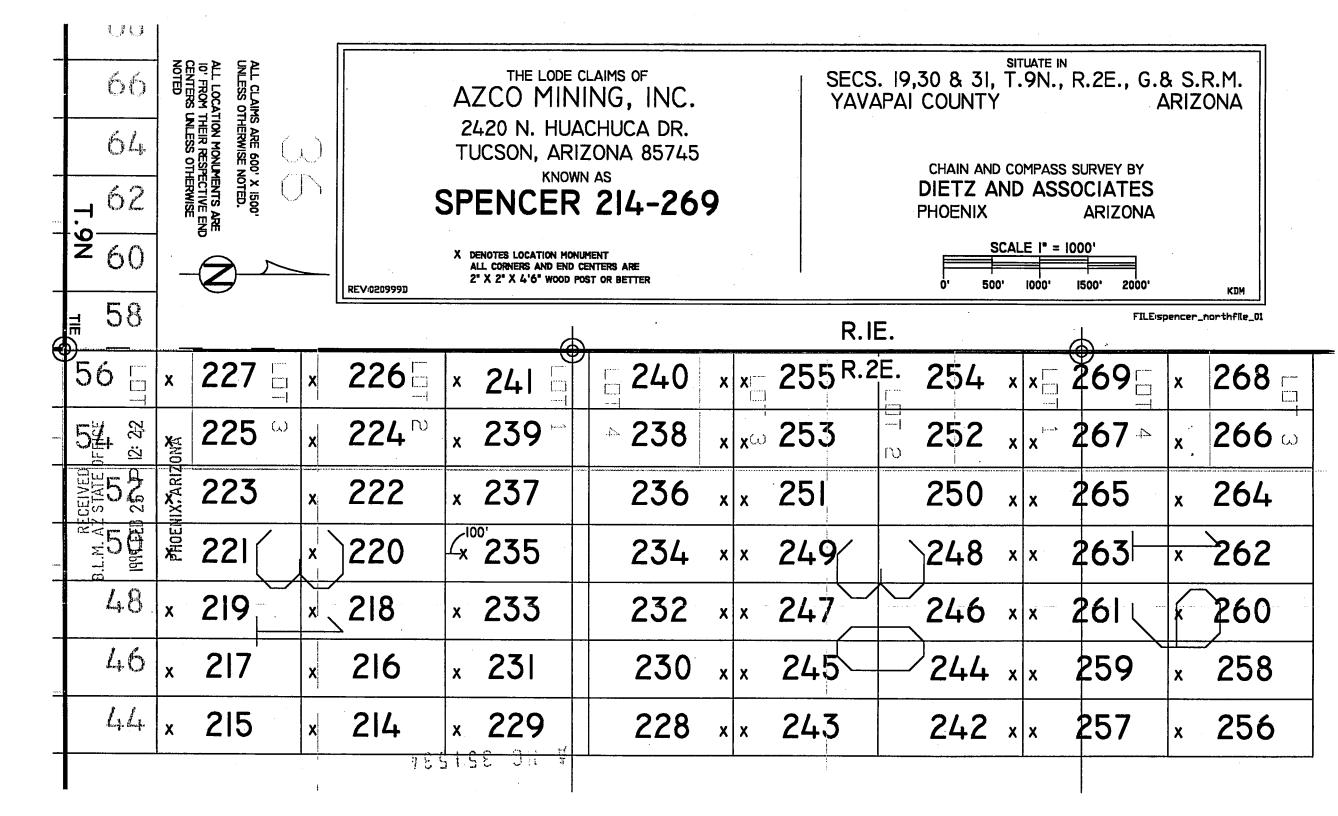

t the N.E. corner monument, which is located East <u>4200</u> ft. and North <u>5437</u> ft. from the Southwest Sec. Cor. of Sec. 31, T.9N., R.2E., G. & S.R.M; thence

> > feet South to the S.E. corner: thence 300 feet West to the South end center; thence 300 feet West to the S.W. corner; thence 1500 feet North to the N.W. comer: thence 300 feet East to the North end center; thence 300 feet East to the point and place of beginning.

Said claim is located in the:

NE1/4 Sec 31 & SE1/4 Sec. 30, T.9N., R.2E., G. & S.R.M.

day of February, 1999. DATED and POSTED on the ground this

LOCATOR: AZCO Mining, Inc.

2420 N. Huachuca And. Dr. Tucson, Arizona 85745

Dietz and Associates, Agent

PHOENIX, ARIZONA

1999 FEB 25 P 12: 22

B.L.M. AZ STATE OFFICE RECEINED

File:spencer\_southend

173 CIT دري



| STATE OF ARIZONA  | )     |
|-------------------|-------|
|                   | ) SS. |
| COUNTY OF YAVAPAI | )     |

NOTICE IS HEREBY GIVEN THAT AZCO Mining, Inc., hereby claims the land hereinafter described as a Lode Mining Claim, under and pursuant to the laws of the United Stated Of America and the State of Arizona, having discovered a lode, vein or deposit within the limits of this claim as hereinafter established.

THE NAME OF THE CLAIM is

SPENCER 230

THAT THE EXTENT of this claim is 1500 feet in length and 600 feet along the surface in width, claiming 300 feet on either side of the center line. The "location" monument" at which a copy of this notice is posted, is on the center line 10 feet from the North end center; thence in length 1490 feet in a South direction and 10 feet