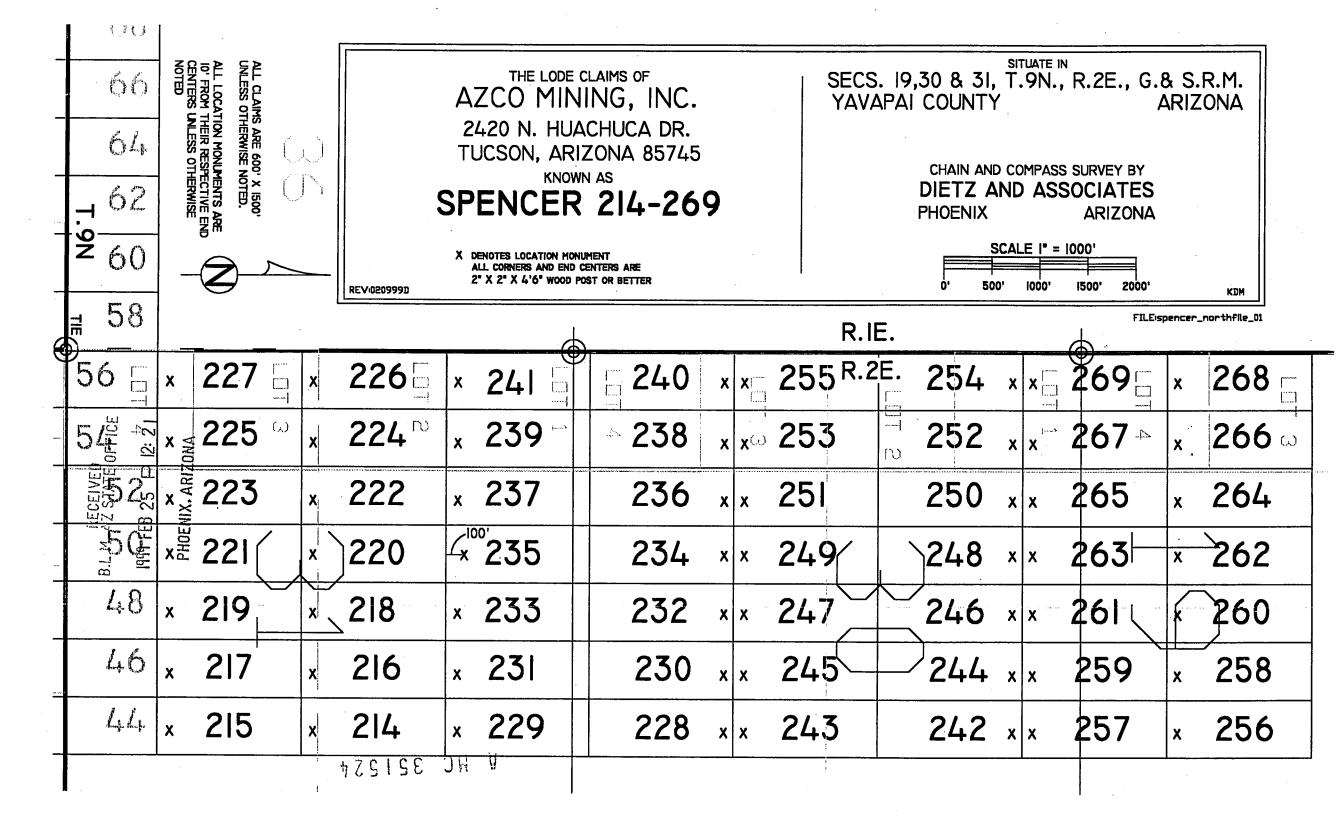

ING at the N.E. corner monument, which is located

East 3000 ft. and North 2437 ft. from the Southwest

Sec. Cor. of Sec. 31, T.9N., R.2E., G. & S.R.M; thence

1500 feet South to the S.E. corner; thence 300 feet West to the South end center; thence 300 feet West to the S.W. corner; thence 1500 feet North to the N.W. corner: thence

300 feet East to the North end center; thence 300 feet East to the point and place of beginning.

Said claim is located in the:

SE & SW1/4 of sec. 31, T.9N., R.2E., G. & S.R.M.

DATED and POSTED on the ground this \_\_\_\_\_ 28 day of January, 1999.

LOCATOR: AZCO Mining, Inc.

2420 N. Huachuca **Ret.** Dr. Tucson, Arizona 85745

PHOENIX. ARIZONA

1999 FEB 25 P 12: 21

R.L.M. AZ STATE OFFICE

,

Dietz and Associates, Agent

File:spencer\_southend

A MC 351524



| 3      |
|--------|
| ယ      |
| <br>اک |
| 25     |
|        |

| STATE OF ARIZONA  | )     |
|-------------------|-------|
|                   | ) SS. |
| COUNTY OF YAVAPAI | )     |

NOTICE IS HEREBY GIVEN THAT AZCO Mining, Inc., hereby claims the land hereinafter described as a Lode Mining Claim, under and pursuant to the laws of the United Stated Of America and the State of Arizona, having discovered a lode, vein or deposit within the limits of this claim as hereinafter established.

THE NAME OF THE CLAIM is

SPENCER 220

THAT THE EXTENT of this claim is 1500 feet in length and 600 feet along the surface in width, claiming 300 feet on either side of the center line. The "location monument" at which a copy of this notice is posted, is on the center line 10 feet from the South end c