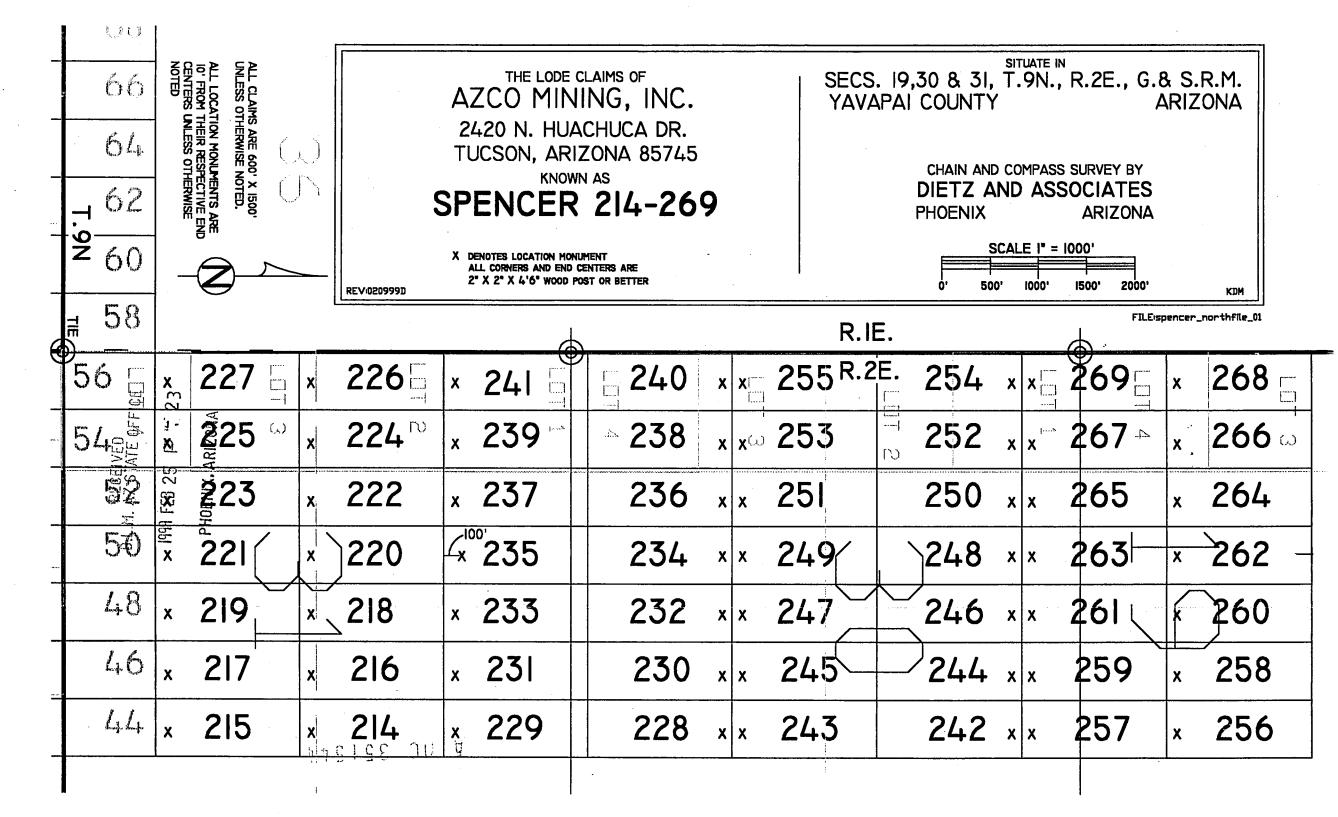

Subject:

LOCATION & SERVICE FEES (226)

CLAIM MAINTENANCE FEES (226)

2 6 11 2 6 12 2 6 13 5,650.00 2,260.00 22,600.00

Applicant:

AZCO MINING INC. 2420 N. HUACHUCA DR. TUCSON, AZ 85745

AZCO

Remitter: 7239 N. EL MIRAGE RD.