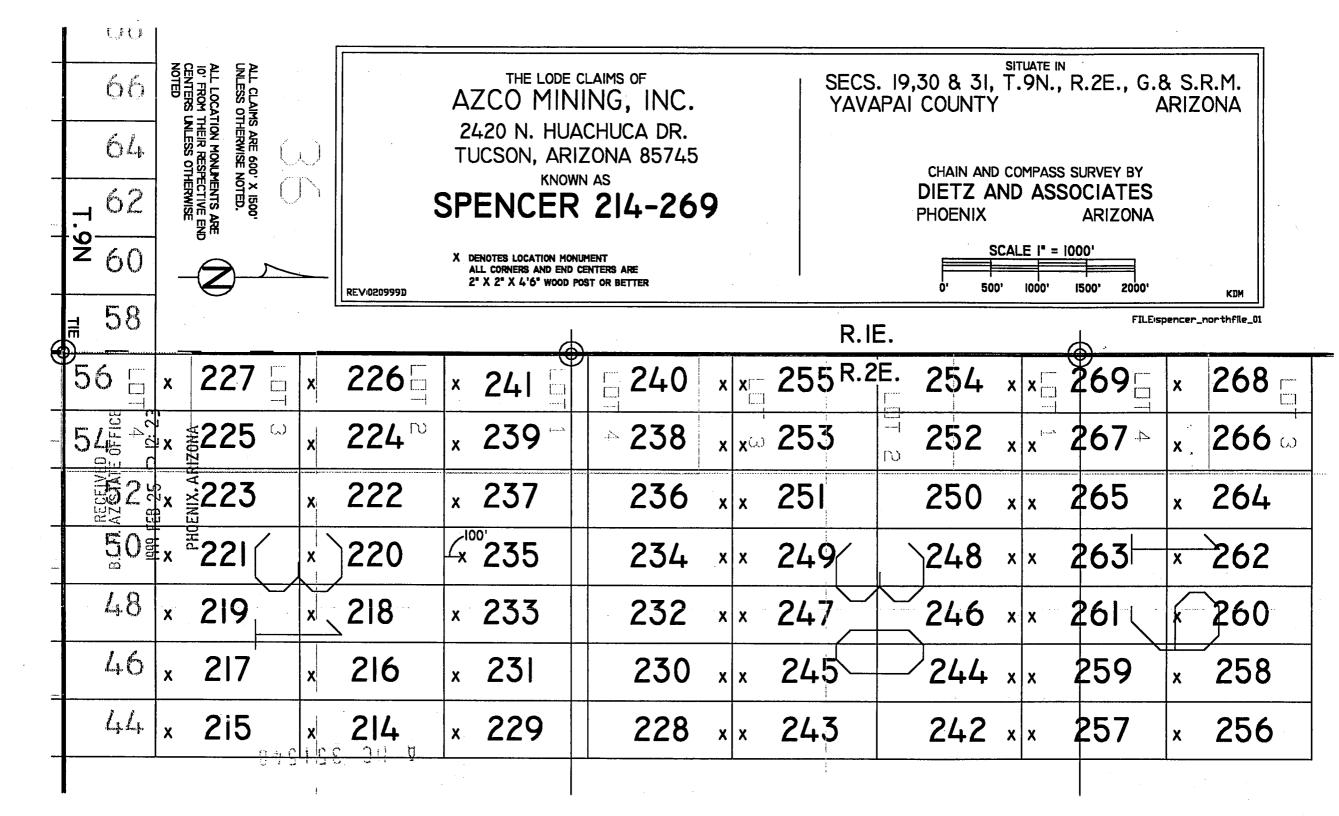

| 1500        | feet South to the S.E. corner; thence          |
|-------------|------------------------------------------------|
| 300         | feet West to the South end center; thence      |
| 300         | feet West to the S.W. corner; thence           |
| <b>1500</b> | feet North to the N.W. corner: thence          |
| 300         | feet East to the North end center; thence      |
| 300         | feet East to the point and place of beginning. |

Said claim is located in the:

NE & SE1/4 Sec. 30, T.9N., R.2E., G. & S.R.M.

2\_\_\_\_ day of February, 1999. DATED and POSTED on the ground this

LOCATOR: AZCO Mining, Inc.

2420 N. Huachuca Rd. 1> ·

1.35

\_\_\_\_\_

S

cл

Tucson, Arizona 85745

Dietz and Associates, Agen

PHOENIX, ARIZONA

1999 FEB 25 P IS: 23

B.L.M. AZ STATE OFFICE



| STATE OF ARIZONA  |   | )     |
|-------------------|---|-------|
|                   | • | ) SS. |
| COUNTY OF YAVAPAI |   | )     |

NOTICE IS HEREBY GIVEN THAT AZCO Mining, Inc., hereby claims the land hereinafter described as a Lode Mining Claim, under and pursuant to the laws of the United Stated Of America and the State of Arizona, having discovered a lode, vein or deposit within the limits of this claim as hereinafter established.

THE NAME OF THE CLAIM is

SPENCER 244

THAT THE EXTENT of this claim is 1500 feet in length and 600 feet along the surface in width, claiming 300 feet on either side of the center line. The "location monument" at which a copy of this notice is posted, is on the center line 10 feet from the North end center; thence in length 1490 feet in a South direct