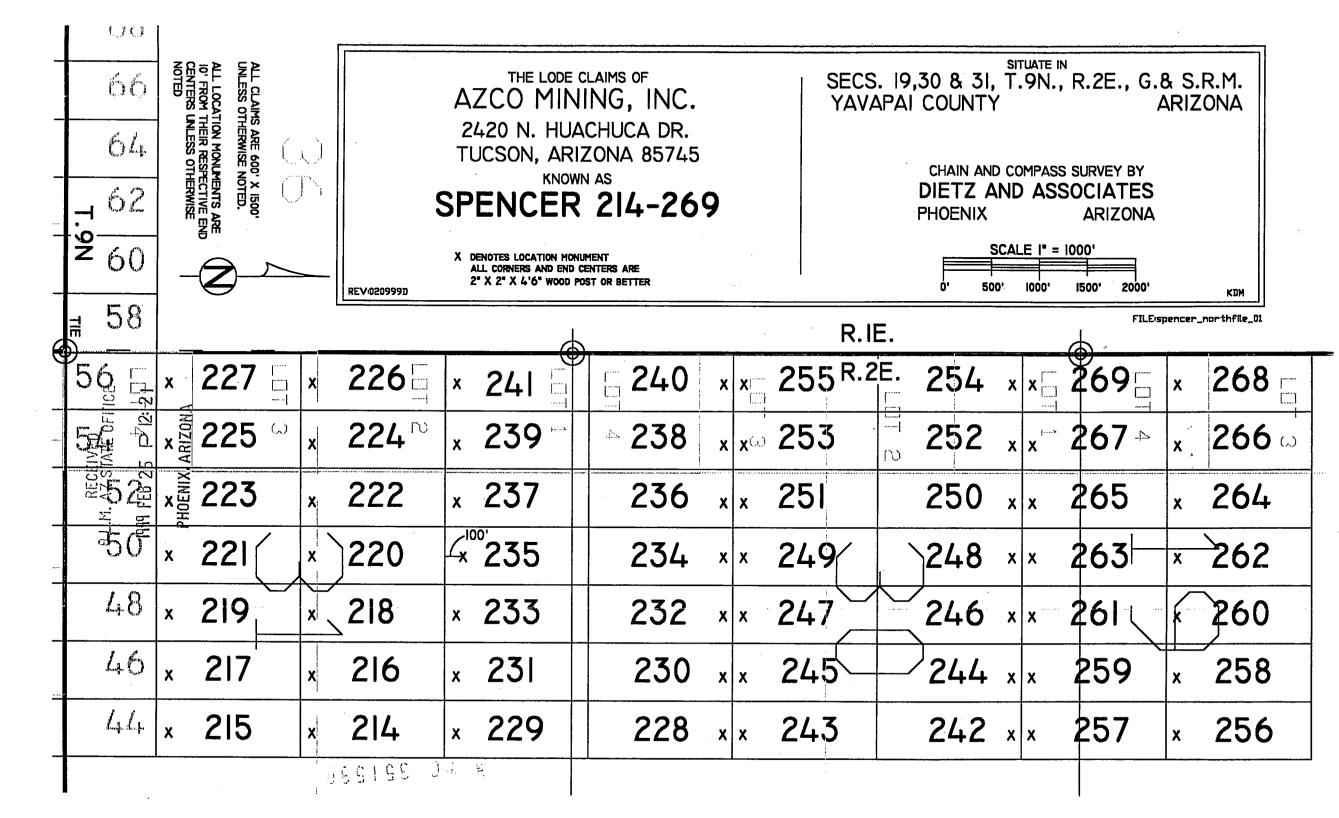

Subject:

LOCATION & SERVICE FEES (226)

CLAIM MAINTENANCE FEES (226)

2 6 11 2 6 12 2 6 13 5,650.00 2,260.00 22,600.00

Applicant:

AZCO MINING INC. 2420 N. HUACHUCA DR. TUCSON, AZ 85745

AZCO

Remitter: 7239 N. EL MIRAGE RD.