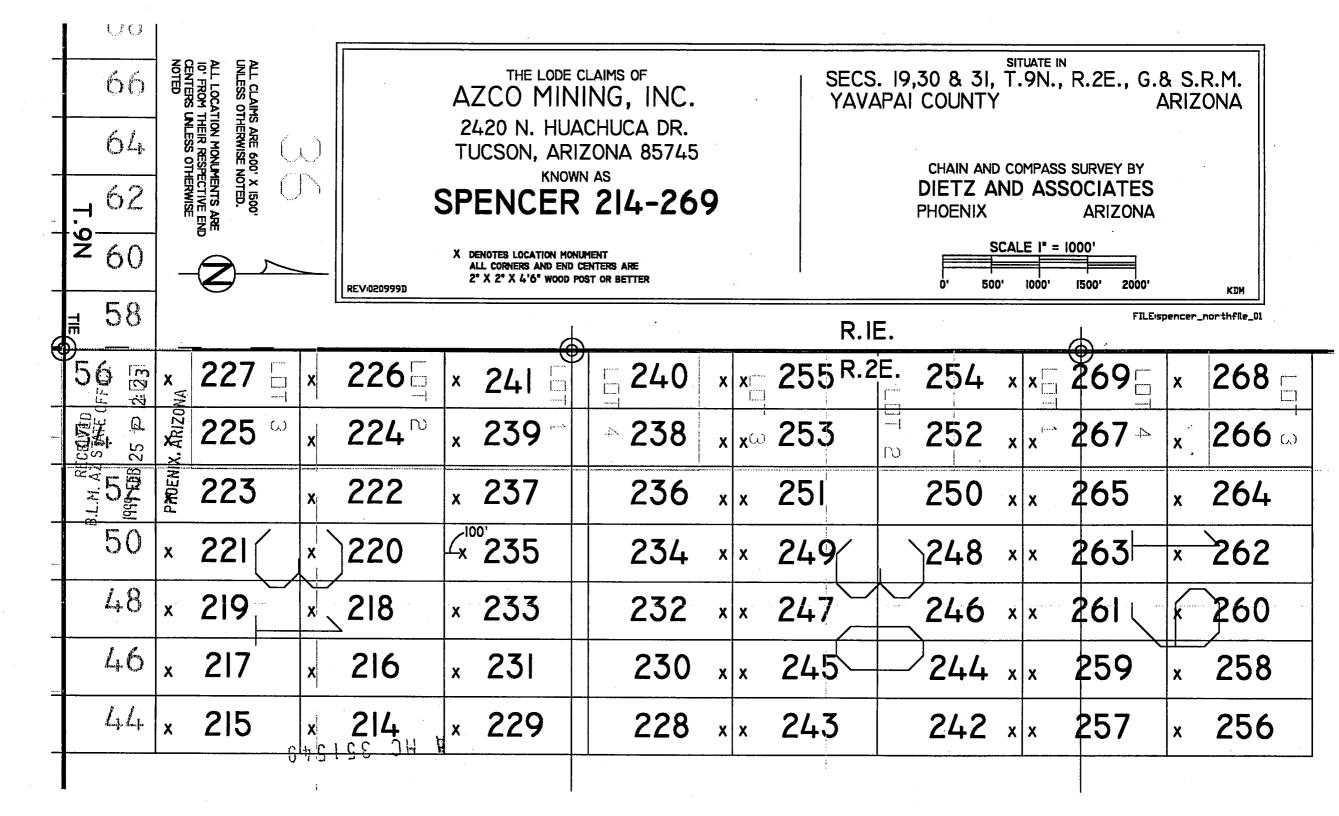

re particularly described as follows:

> BEGINNING at the N.E. corner monument, which is located East 3600 ft. and North 9937 ft. from the Southwest Sec. Cor. of Sec. 31, T.9N., R.2E., G. & S.R.M; thence

> > 1500 feet South to the S.E. corner; thence

300 feet West to the South end center; thence

300 feet West to the S.W. corner; thence

1500 feet North to the N.W. comer: thence

300 feet East to the North end center; thence

300 feet East to the point and place of beginning.

Said claim is located in the:

NE1/4 Sec. 30, T.9N., R.2E., G. & S.R.M.

DATED and POSTED on the ground this \_\_\_\_\_ day of February, 1999.

LOCATOR: AZCO Mining, Inc.

2420 N. Huachuca Rd. Dr

Tucson, Arizona 85745

BY:

PHOENIX. ARIZONA

Dietz and Associátés, Agent

1999 FEB 25 P : 23

B.L.M. AZ STATE OFFICE



| =      |   |   |
|--------|---|---|
| ر<br>د | 5 | ١ |
| 200    | J | 1 |
|        |   |   |

7.3

| STATE OF ARIZONA  | )     |
|-------------------|-------|
|                   | ) SS. |
| COUNTY OF YAVAPAI | )     |

### NOTICE OF LOCATION OF MINING CLAIM (LODE)

NOTICE IS HEREBY GIVEN THAT AZCO Mining, Inc., hereby claims the land hereinafter described as a Lode Mining Claim, under and pursuant to the laws of the United Stated Of America and the State of Arizona, having discovered a lode, vein or deposit within the limits of this claim as hereinafter established.

THE NAME OF THE CLAIM is

SPENCER 245

THAT THE EXTENT of this claim is 1500 feet in length and 600 feet along the surface in width, claiming 300 feet on either side of the center line. The "location monument" at which a