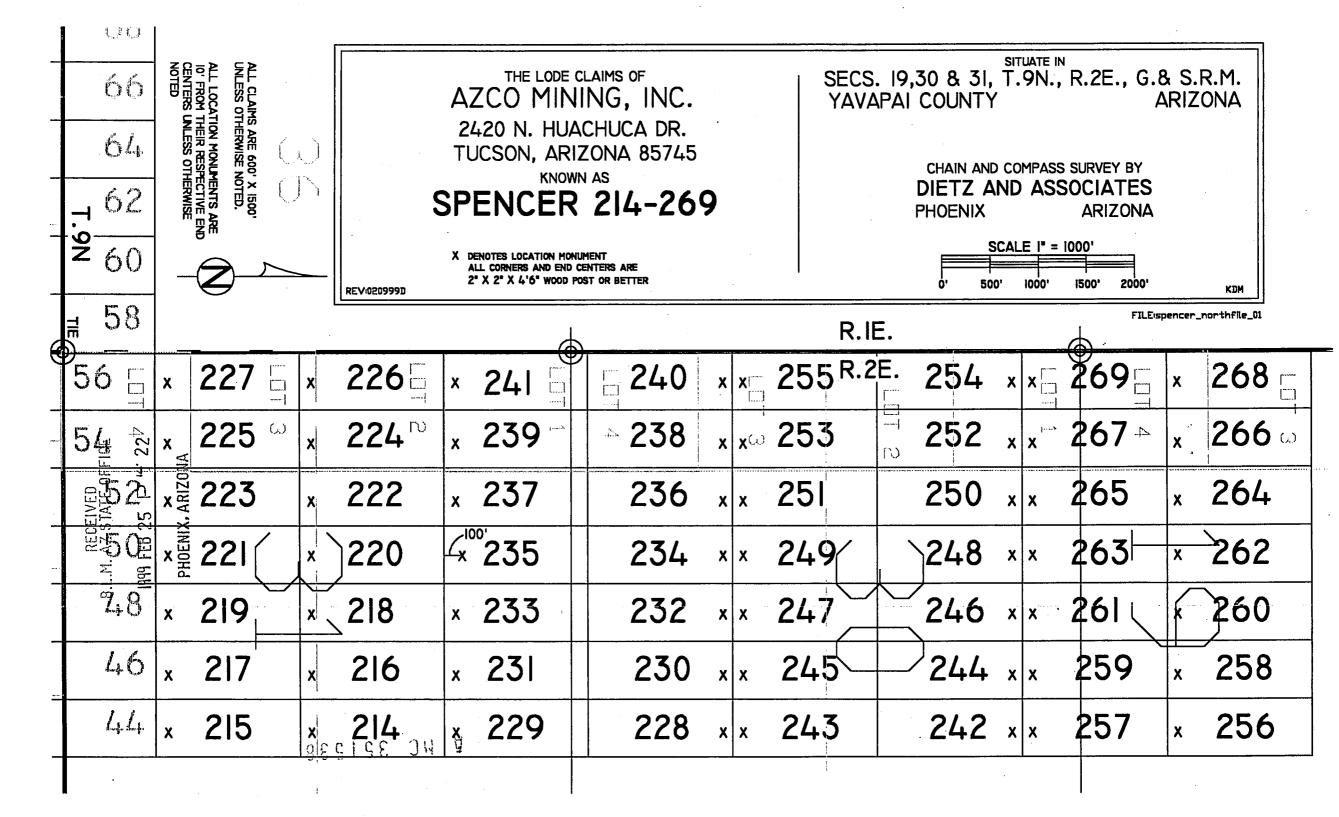

Subject:

LOCATION & SERVICE FEES (226)

CLAIM MAINTENANCE FEES (226)

2 6 11 2 6 12 2 6 13 5,650.00 2,260.00 22,600.00

Applicant:

AZCO MINING INC. 2420 N. HUACHUCA DR. TUCSON, AZ 85745

AZCO

Remitter: 7239 N. EL MIRAGE RD.