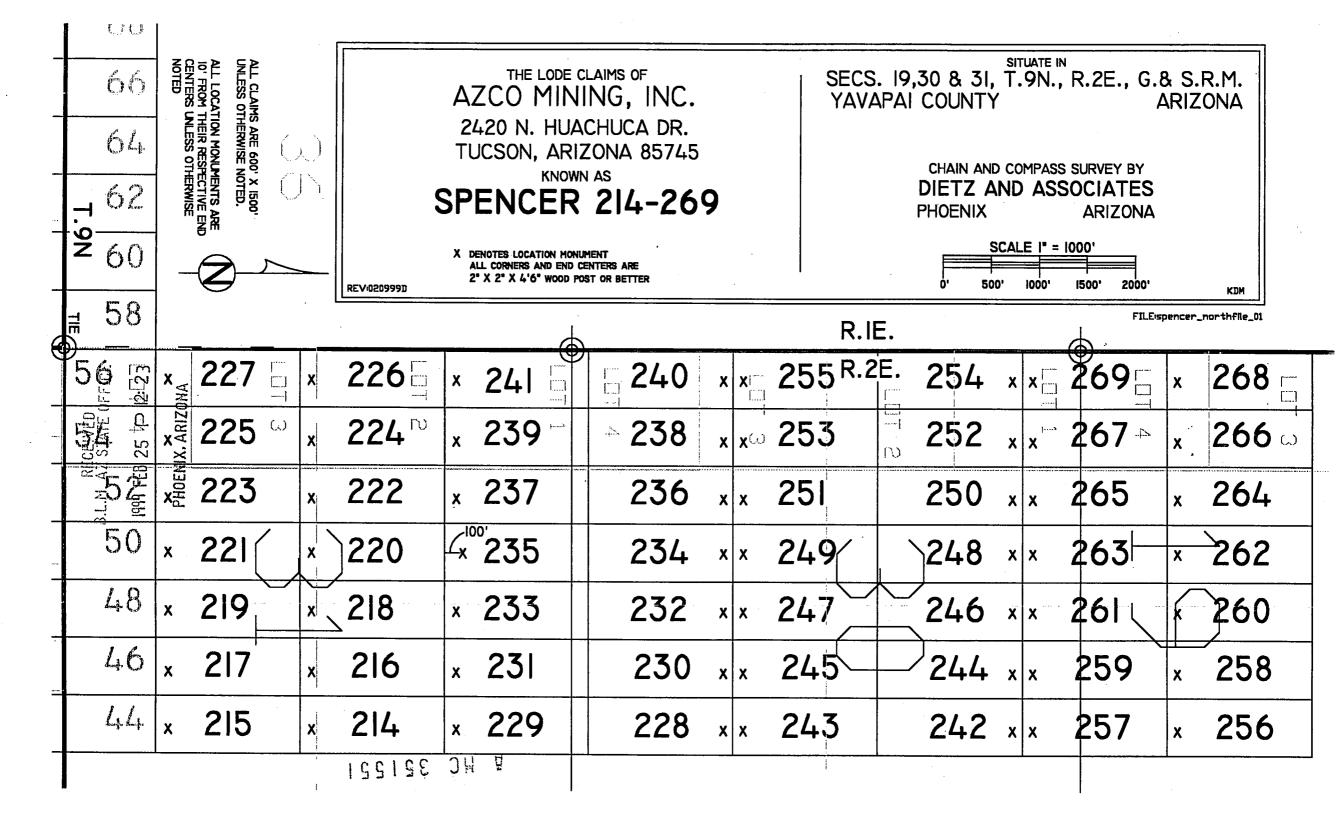

## **NOTICE!!**

These documents have been scanned!

Do not place un-scanned documents beneath this notice!

Do not remove this notice from this file!

GPO Jacket No. 560-102
Print Order 61540
Rise Business Services, LLC
Job=AZ15 7/3/2019