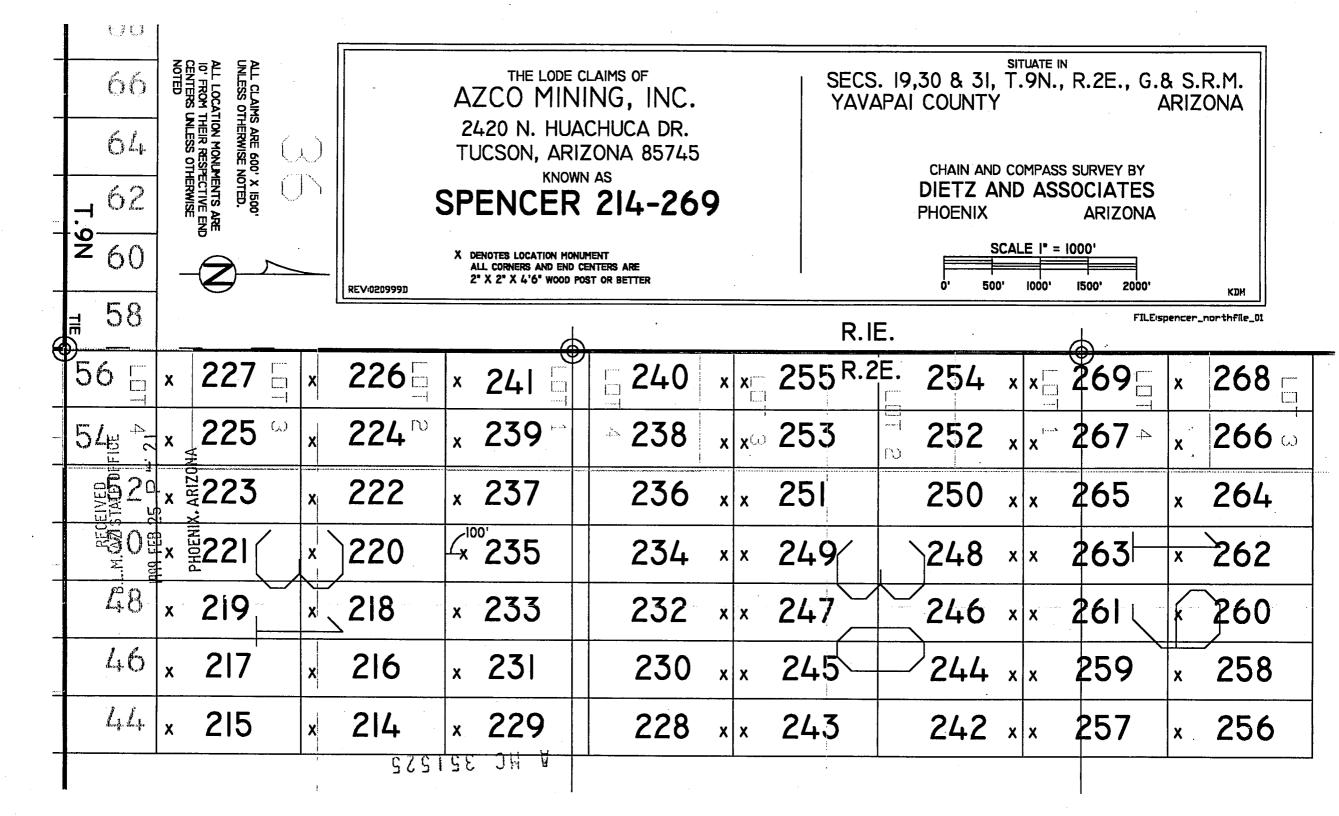

described as follows:

BEGINNING at the N.E. corner monument, which is located East <u>2400</u> ft. and North <u>3937</u> ft. from the Southwest Sec. Cor. of Sec. 31, T.9N., R.2E., G. & S.R.M; thence

feet South to the S.E. corner; thence feet West to the South end center; thence feet West to the S.W. corner; thence

1500 feet North to the N.W. corner: thence 300 feet East to the North end center; thence

300 feet East to the point and place of beginning.

Said claim is located in the:

Tw ME & NW1/4 of sec. 31, T.9N., R.2E., G. & S.R.M.

DATED and POSTED on the ground this \_\_\_\_\_ day of January, 1999.

LOCATOR: AZCO Mining, Inc.

2420 N. Huachuca Rd. Dr. Tucson, Arizona 85745

·

PHOENIX. ARIZONA

1999 FEB 25 P 12: 21

B.L.M. AZ STATE OFFICE

3Y:\_\_\_\_

bicte drid Associates, Agei



| بر<br>       |
|--------------|
| $\bigcirc$   |
| ری<br>ت<br>— |
|              |
| CI           |
| <b>~</b> >   |
| (C)          |
|              |

| STATE OF ARIZONA  | )     |
|-------------------|-------|
|                   | ) SS. |
| COUNTY OF YAVAPAI | · )   |

NOTICE IS HEREBY GIVEN THAT AZCO Mining, Inc., hereby claims the land hereinafter described as a Lode Mining Claim, under and pursuant to the laws of the United Stated Of America and the State of Arizona, having discovered a lode, vein or deposit within the limits of this claim as hereinafter established.

THE NAME OF THE CLAIM is

SPENCER 221

THAT THE EXTENT of this claim is 1500 feet in length and 600 feet along the surface in width, claiming 300 feet on either side of the center line. The "location monument" at wh